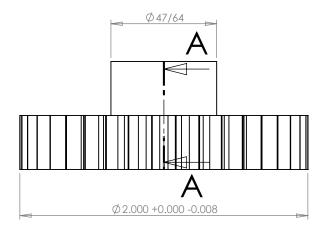

## **SECTION A-A**

**Part Number:** PLASTOCK ® 20-38 **Manufactured by Putnam Precision Molding** 

www.plastock.biz © 2010 Putnam Precision Molding **Part Description:** 

Delrin Spur Gears 20 Pitch - 20° Pressure Angle