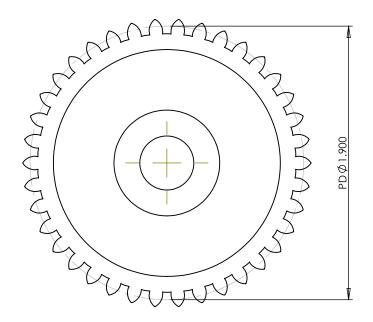

## **SECTION A-A**

**Part Number:** PLASTOCK ® 20-38 **Manufactured by Putnam Precision Molding** 

www.plastock.biz © 2010 Putnam Precision Molding **Part Description:** 

Delrin Spur Gears 20 Pitch - 20° Pressure Angle