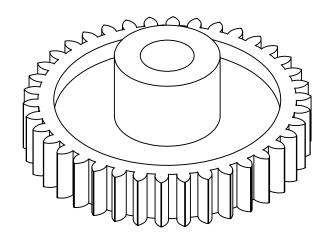

## **SECTION A-A**

**Part Number:** PLASTOCK ® 20-38 **Manufactured by Putnam Precision Molding** 

www.plastock.biz © 2010 Putnam Precision Molding **Part Description:** 

Delrin Spur Gears 20 Pitch - 20° Pressure Angle